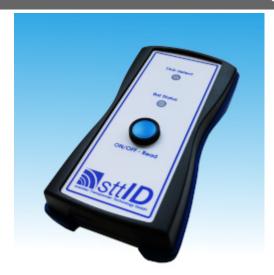

## 125 kHz Handheld Reader / Writer SHT-1000

- proximity Handheld Reader/Writer
- multi-TAG compatible
- Bluetooth / Wi-Fi / USB interface
- integrated rechargeable battery pack
- rechargeable by a Wireless Charging Unit

| Technical Data:          |                                                   |
|--------------------------|---------------------------------------------------|
| Dimensions: (I x w x h ) | 143 x 77 x 44 mm                                  |
| Power supply:            | integrated rechargeable battery                   |
| Transmit frequency:      | 125 kHz                                           |
| Supported transponders:  | NXP HitagS<br>EM4102 (Manchester); EM 4200 UNIQUE |
| Interface:               | Bluetooth / WiFi / USB                            |
| Status Indicators:       | 2 x LED / Buzzer                                  |
| Housing:                 | ABS / IP44                                        |
| Operating temperature:   | 0°C to 50°C                                       |
| Storage temperature:     | -20°C to 70°C                                     |